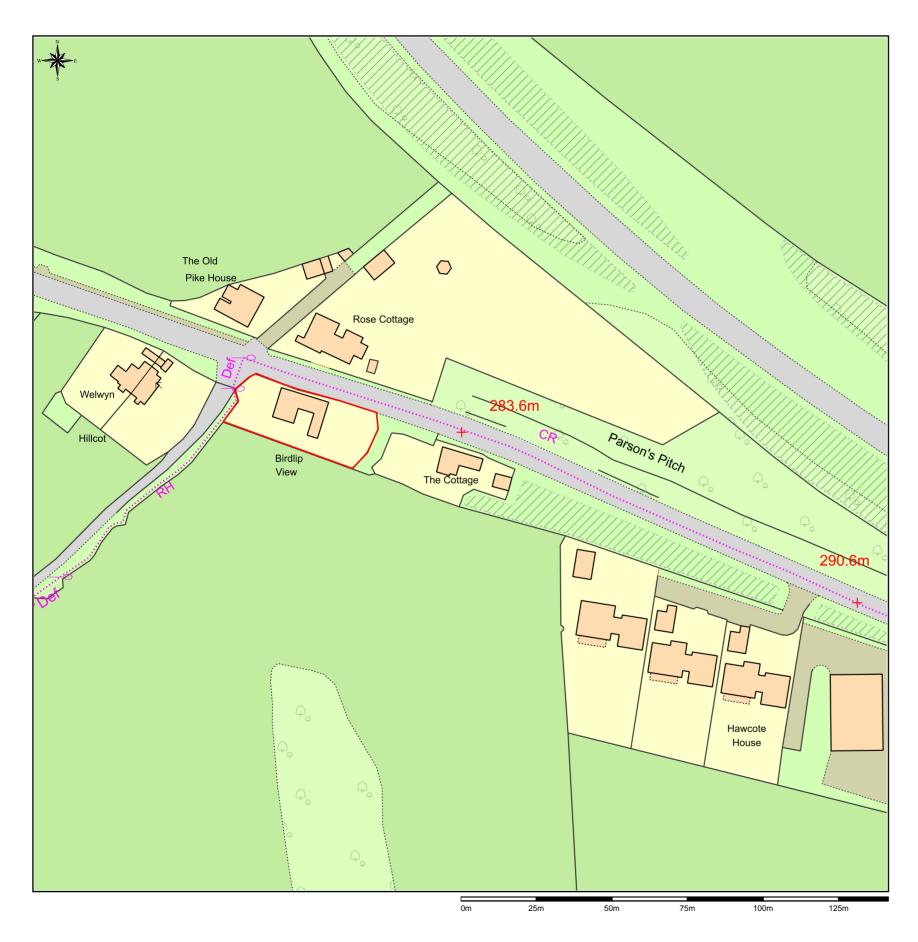

## **Location Plan**

Proposed new dwelling to replace historic outbuilding on land to rear of Birdlip View, Birdlip, GL4 8JL

This Plan includes the following Licensed Data: OS MasterMap Colour PDF Location Plan by the Ordnance Survey National Geographic Database and incorporating surveyed revision available at the date of production. Reproduction in whole or in part is prohibited without the prior permission of Ordnance Survey. The representation of a road, track or path is no evidence of a right of way. The representation of features, as lines is no evidence of a property boundary. © Crown copyright and database rights, 2021. Ordnance Survey 0100031673